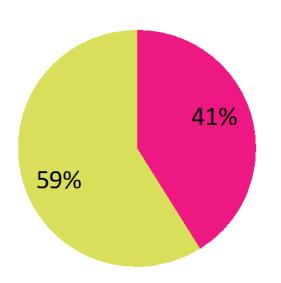

## Energy Poverty

Energy Burden for Average Household in New York, 2010

At 0-49% Poverty Level

At 400-499% Poverty Level