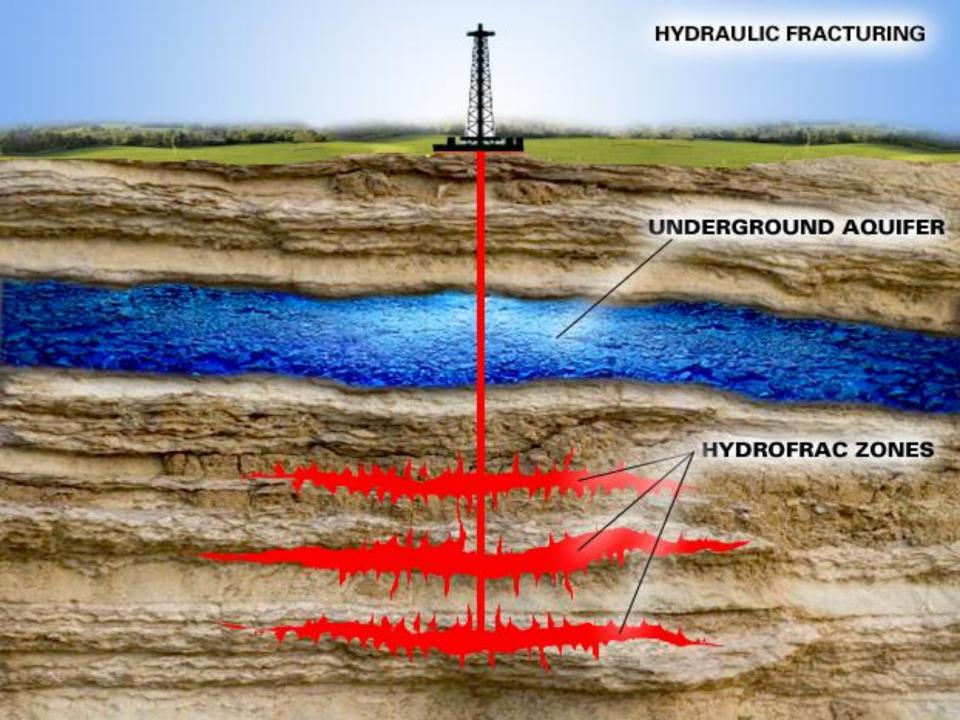

#### U.S. Health Burden Caused by Particulate Pollution from Fossil-Fueled Power Plants

(mean number of cases per year)

4.040

Pneumonia (hospital admissions) 9,720

Cardiovascular ills (hospital admissions) 30,100

Premature deaths

Acute bronchitis cases

59,000 603,000

Asthma attacks

5,130,000

Lost workdays