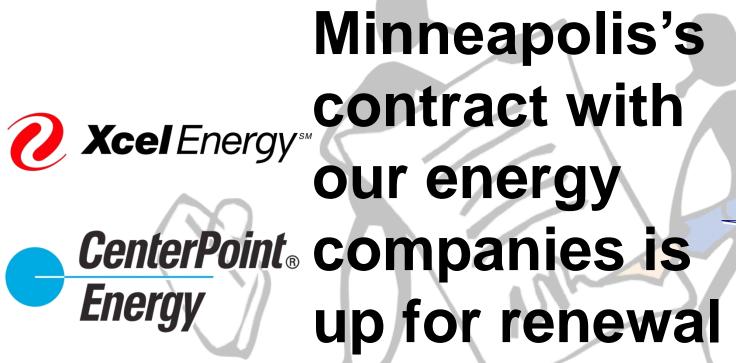

"Franchise" provides \$23 million to general fund out of \$450 million per year in energy sales

For the first time in

**Xcel** Energy™

**20** 

**CenterPoint**® **Energy** 

vears

What are the options?

Renew (status quo)