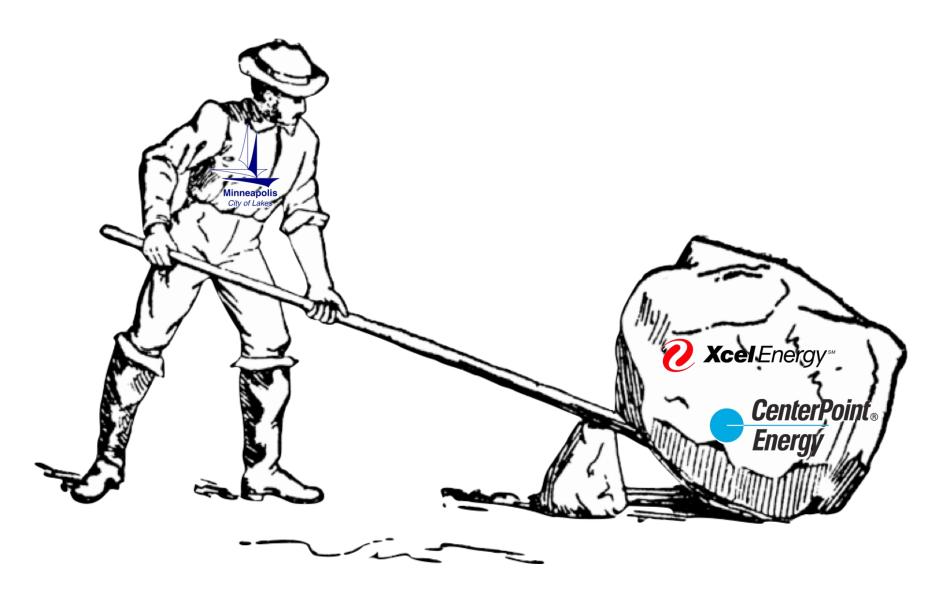

"Franchise" provides \$23 million to general fund out of \$450 million per year in energy sales

For the first time in

**Xcel** Energy™

**20** 

**CenterPoint**® **Energy** 

vears

What are the options?

Renew (status quo)

Negotiate

Do it ourselves

Maybe not.

**Minneapolis** 

City of Lakes Gas & Electric?