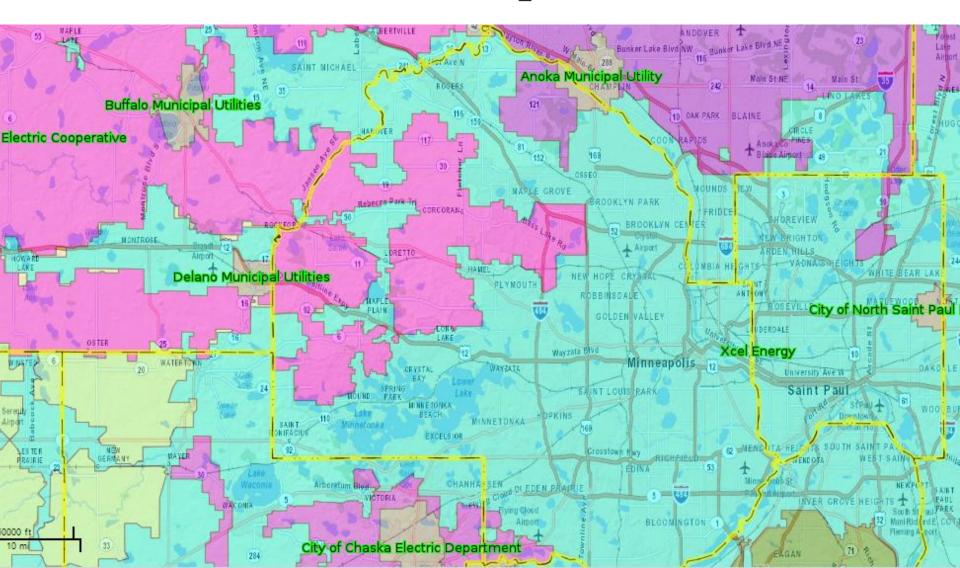

| 22 |

## THE BLACKOUT OF 2003



# Cooperative, Corporate, Municipal



#### **StarTribune**

#### Xcel asks for 10 percent rate increase

Article by: DAVID SHAFFER

Star Tribune

November 2, 2012 - 9:59 PM

Minnesota customers of Xcel Energy may soon pay more for electricity -- and one reason, the utility contends, is that they're using less of it.

The state's largest power company, which serves 1.2 million Minnesota customers, told regulators Friday that it needs an additional \$285 million, a 10.7 percent increase, in revenue starting next year.

For a typical residential customer, the proposed rate hike would be 12 percent -- or \$9 on a monthly bill, Xcel said. Small businesses would see a 10.6 percent increase and large businesses a 9.5 percent boost, the utility said.



Xcel Energy told Minnesota regulators on Friday that it needs \$285 million in e