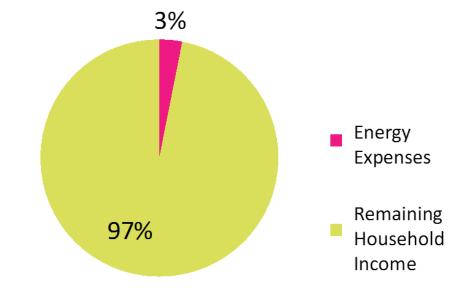

## Energy Poverty

Energy Burden for Average Household in New York, 2010

At 0-49% Poverty Level

At 400-499% Poverty Level